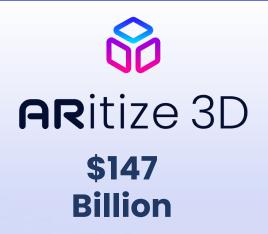

#### ARitize 3D Total Addressable Market

7.5M Merchants with 400 M Product SKUs