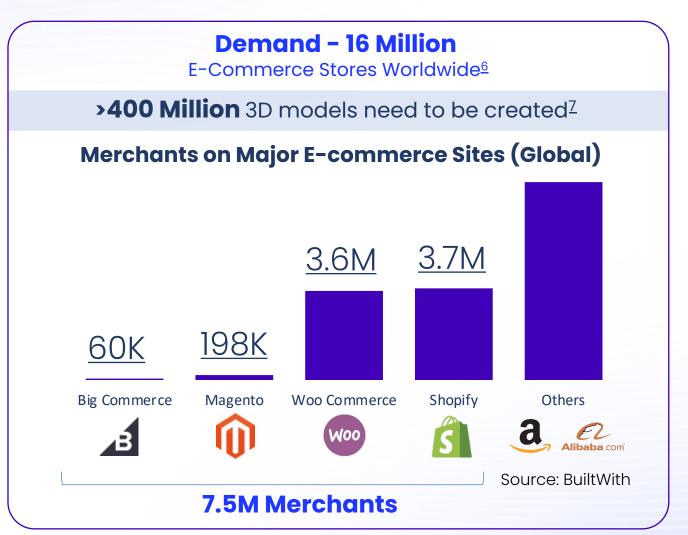

#### ARitize 3D Total Addressable Market

7.5M Merchants with 400 M Product SKUs