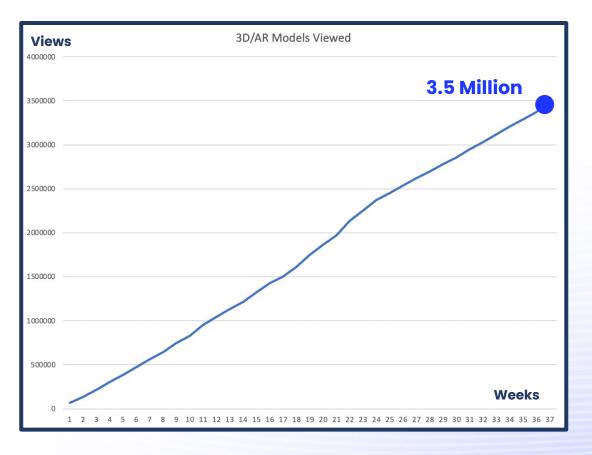

# Explosive Increase of 3D Model Creation & Views as Demand Rises

#### **3D AR Models Views**

In the past 9 months, Nextech AR's 3D models have **3.5M VIEWS**, with approx 1M views in 2022 alone

2020-04-30 2022-02-28