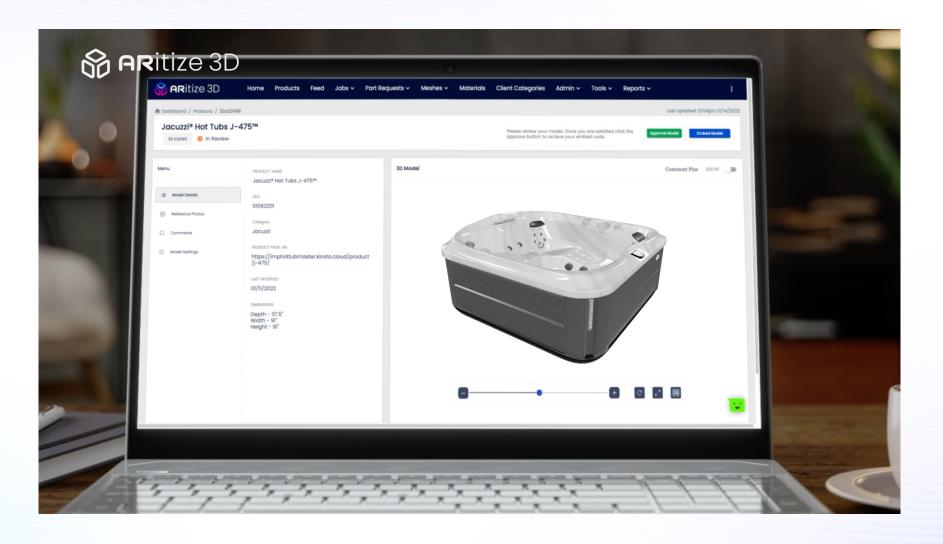

## TRY IT YOURSELF: 2D to 3D Examples

Use Your Smartphone Camera To Scan The QR Codes

**Accessories** 

Art (NFT) Beeple \$69M

**Furniture** 

**Bikes** 

**Sports Equip** 

## TRY IT YOURSELF: CAD to 3D Examples

Use Your Smartphone Camera To Scan The QR Codes

FORD Mustang Mach-E

FORD Escape Hybrid

Jacuzzi

Boat