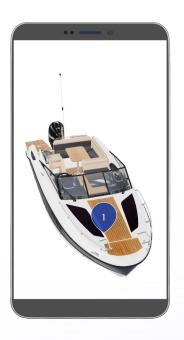

## TRY IT YOURSELF: CAD to 3D Examples

Use Your Smartphone Camera To Scan The QR Codes

FORD Mustang Mach-E

FORD Escape Hybrid

Jacuzzi

Boat