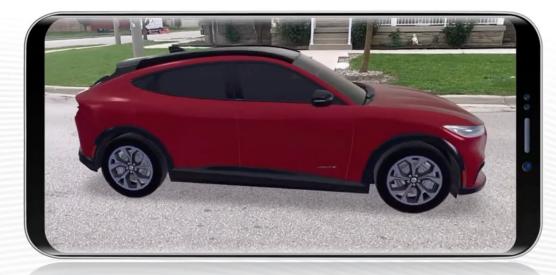

#### Try it Yourself!

Scan the QR Code using your smartphone camera

2021 Ford Mustang Mach-E

## TRY IT YOURSELF: CAD to 3D Examples

Use Your Smartphone Camera To Scan The QR Codes

FORD Mustang Mach-E

FORD Escape Hybrid

Jacuzzi

Boat