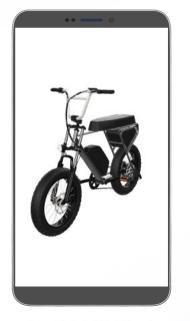

## TRY IT YOURSELF: 2D to 3D Examples

Use Your Smartphone Camera To Scan The QR Codes

**Accessories** 

Art (NFT) Beeple \$69M

**Furniture** 

**Bikes** 

**Sports Equip** 