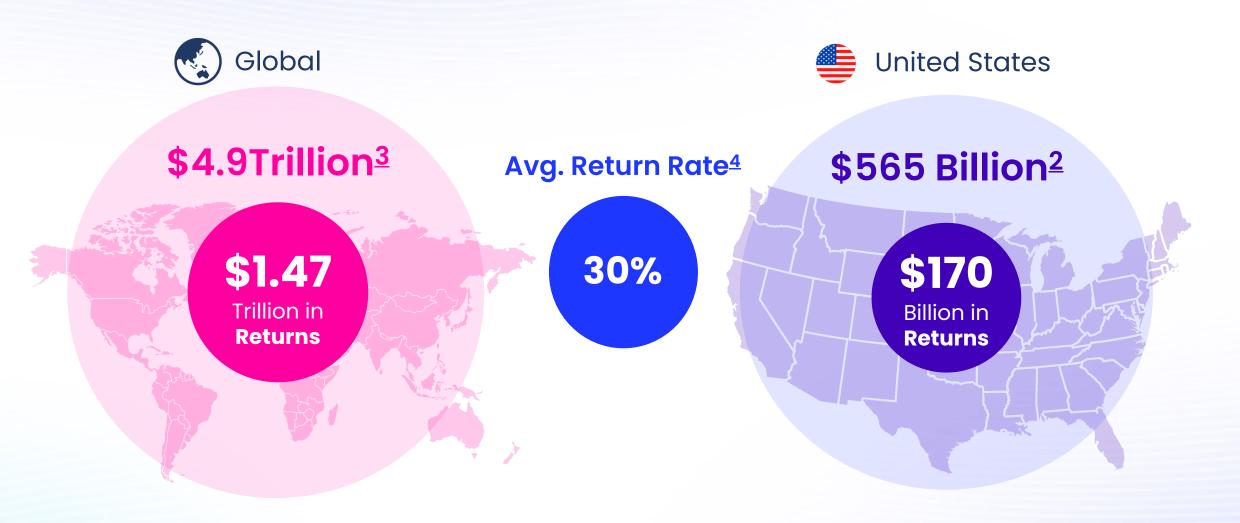

## E-Comm Returns Cost \$1.47 T Annually

<sup>&</sup>lt;sup>2</sup> https://nrf.com/research/customer-returns-retail-industry

<sup>3</sup> https://www.emarketer.com/worldwide-ecommerce-will-approach-5-trillion-this-year

<sup>&</sup>lt;sup>4</sup> https://www.cbre.us/cbre-forecasts-online-returns-to-hit-record-\$70-5b-this-holiday-season

<sup>&</sup>lt;sup>5</sup> https://arinsider.co/2020/06/29/does-ar-really-reduce-ecommerce-returns/