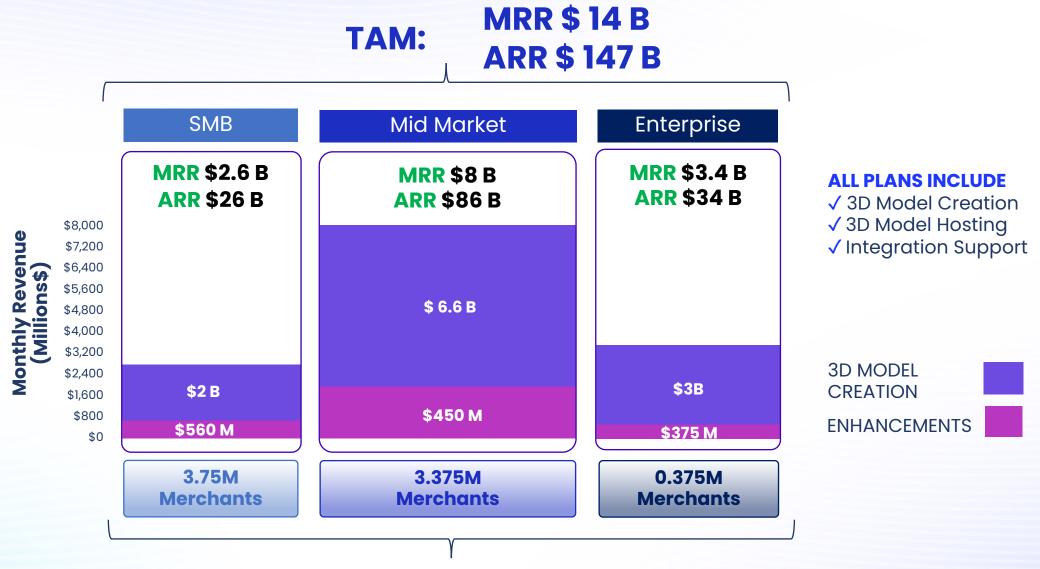

#### ARitize 3D Total Addressable Market

7.5M Merchants with 400 M Product SKUs

#### Nextech's Total Addressable Market