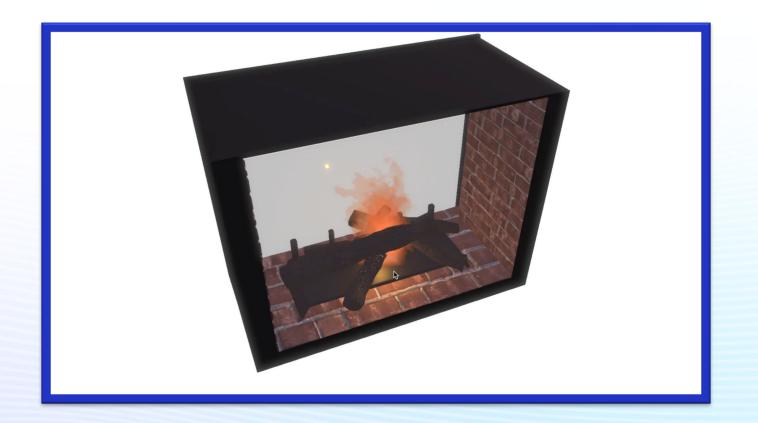

Transforr

360 + Exploded Views

Create 3D → Host → Configure → Distribute → Transform