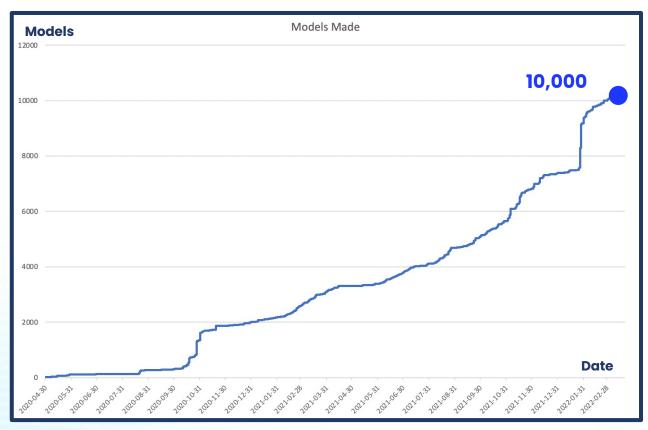

# Explosive Increase of 3D Model Creation & Views as Demand Rises

#### **3D Model Creation**

Nextech AR has created **over 10,000 3D models**, with **70%** of those models created in Q4 2021 - Q1 2022 alone