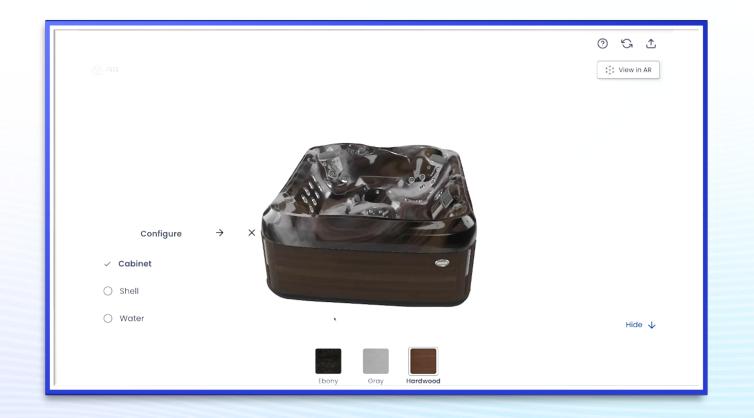

# Configurator

Create 3D

Host

Configure

 $\Rightarrow$ 

Distribute

Transform

## TRY IT YOURSELF: CAD to 3D Examples

Use Your Smartphone Camera To Scan The QR Codes

FORD Mustang Mach-E

FORD Escape Hybrid

Jacuzzi

Boat