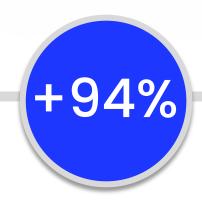

#### Why Products in 3D+ AR?

higher conversion rates
when consumers interact
with products with AR
experiences(1)

of **consumers prefer** retailers with AR experiences (2)

reduction in product returns with use of 3D and AR on the web (3)