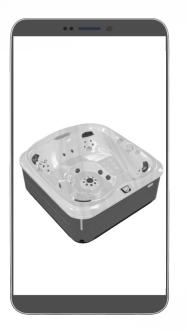

## TRY IT YOURSELF: CAD to 3D Examples

Use Your Smartphone Camera To Scan The QR Codes

FORD Mustang Mach-E

FORD Escape Hybrid

Jacuzzi

Boat