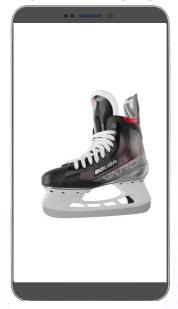

## TRY IT YOURSELF: 2D to 3D Examples

Use Your Smartphone Camera To Scan The QR Codes

**Accessories** 

Art (NFT) Beeple \$69M

**Furniture** 

**Bikes** 

**Sports Equip** 