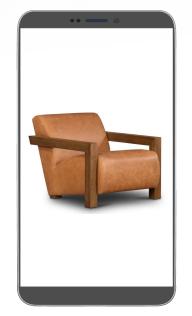

## TRY IT YOURSELF: 2D to 3D Examples

Use Your Smartphone Camera To Scan The QR Codes

**Accessories** 

Art (NFT) Beeple \$69M

**Furniture** 

**Bikes** 

**Sports Equip** 