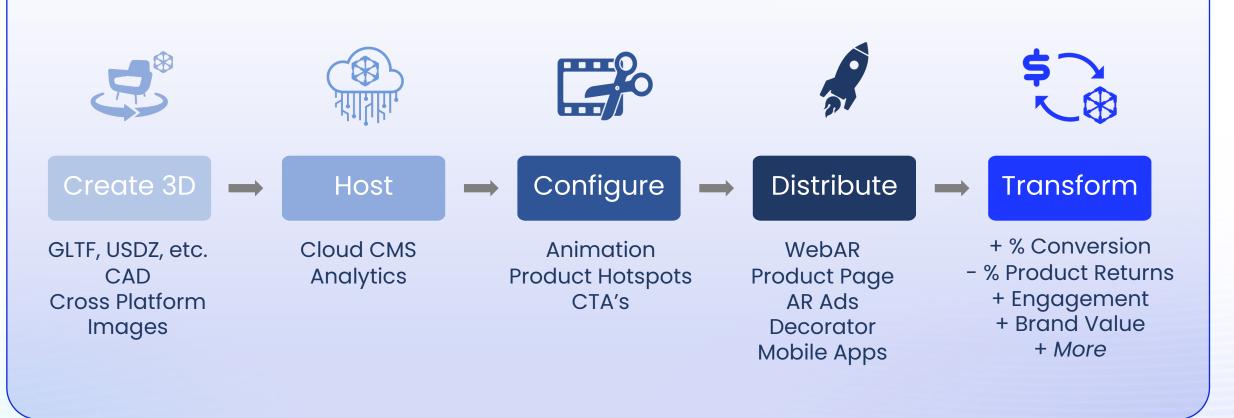

## Enhancements to 3D/AR Content

Create 3D → Host → Configure → Distribute → Transform

## **Product Hotspots**

## Enhancements to 3D/AR Content

Create 3D

 $\Longrightarrow$ 

Host

 $\Longrightarrow$ 

Configure

Dis

Distribute

Transform

**Animations** 

## Enhancements to 3D/AR Content

Create 3D

 $\Longrightarrow$ 

Host

 $\Rightarrow$ 

Configure

Dis

Distribute

Transforr

360 + Exploded Views

Create 3D → Host → Configure → Distribute → Transform

# Configurator

Create 3D

Host

Configure

 $\Rightarrow$ 

Distribute

Transform

# 3D Carousel Reduces Product

Reduces Product
Photography costs by
90%!

Create 3D

Host

Configure

 $\Longrightarrow$ 

Distribute

Transform

B2B-Virtual
Staging + Product
Photography

Create 3D

Hosi

Configure

Distribute

Transform

# **AR**itize Swirl

- √ Highter CTR
- **✓ Lower** Returns
- ✓ Engaging, animated 3D AR display ads
- √ Scalable with ARitize 3D

## ARitize Swirl Examples - Interactive!

View 3D/AR Swirl

View 3D/AR Swirl

View 3D/AR Swirl

Create 3D

Host

Configure

Distribute

Transform