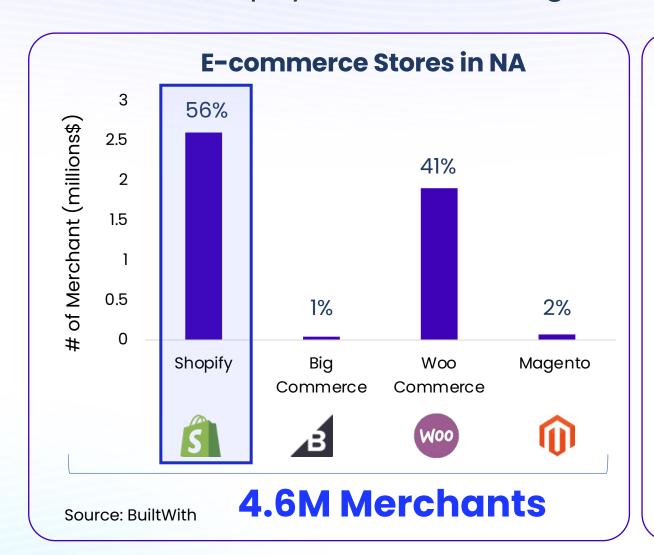

#### ARitize 3D Total Addressable Market

7.5M Merchants with 400 M Product SKUs